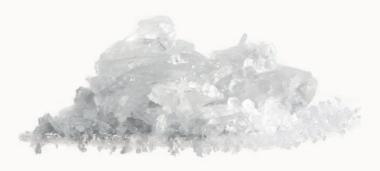

## **Our Raw Materials** Cannabidiol Isolate

INCI: CANNABIDIOL - DERIVED FROM EXTRACT, TINCTURE OR RESIN OF CANNABIS Description & properties: White powder, crystalline, fat-soluble, odourless

GMO free

No animal testing

| ļ | l |  |
|---|---|--|

|                         | %      | SWISS MADE | CULTIVATION | LABEL | ITEM NO |
|-------------------------|--------|------------|-------------|-------|---------|
| у.<br>–<br>п<br>У       | > 99%* | 0          | Bio Suisse  | O C.  | A000560 |
| n<br>n<br>s.            | > 98%* | -          | -           | æ.    | A001311 |
| n<br>e<br>d<br>It<br>er | > 99%* | _          | _           | _     | A000615 |
| is<br>y<br>s.           | > 99%  | Ð          | Bio Suisse  | -     | A000730 |
| n<br>is                 | > 98%  | -          | -           | _     | A000987 |