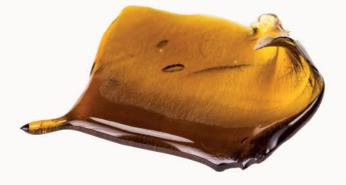

## **Our Raw Materials** Cannabis Extracts

INCI: CANNABIS SATIVA LEAF EXTRACT Description & properties: Yellowish to light brown, solid and oily, fat-soluble, odour typical of hemp

No animal testing

the following carrier oils: