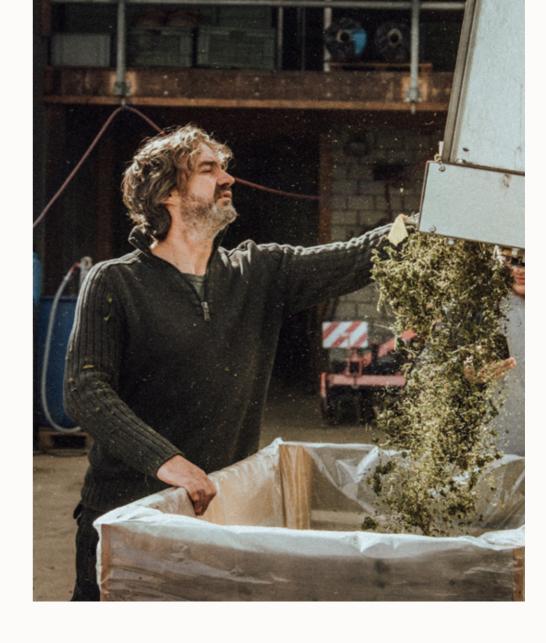

### Handpicked harvesting

During the annual harvest, the entire team rolls up their sleeves and joins in to ensure that the hemp plants are gently harvested from the fields. The plants are then neatly separated, dried, and prepared for extraction.