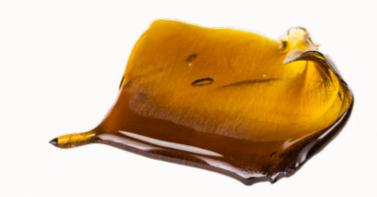

# Our Raw Materials Cannabis Extracts

INCI: CANNABIS SATIVA LEAF EXTRACT

Description & properties: Yellowish to light brown, solid and oily, fat-soluble, odour typical of hemp

No anim

# Broad Spectrum Extracts

| DESCRIPTION                                                                                                                                                                                              | %     | SWISS MADE | CULTIVATION | LABEL | ITEM NO |  |
|----------------------------------------------------------------------------------------------------------------------------------------------------------------------------------------------------------|-------|------------|-------------|-------|---------|--|
| CBD Broad Spectrum extract from Swiss organic hemp farming CBD>80%, THC<0.1%. Minor cannabinoids (CBG, CBC): ●●●● Terpenes: ●●●● Production: CO₂ extraction and THC extraction by flash chromatography   | > 80% | O          | Bio Suisse  |       | A000561 |  |
| CBD Broad Spectrum distillate from Swiss organic hemp farming CBD>90%, THC<0.1%. Minor cannabinoids (CBG, CBC): ●●●○○ Terpenes: ●●●○○ Production: CO₂ extraction and THC extraction by distillation      | > 90% | 0          | Bio Suisse  | _     | A000674 |  |
| CBD Broad Spectrum distillate from Swiss conventional hemp farming CBD>80%, THC<0.1%. Minor cannabinoids (CBG, CBC): ●●●○○ Terpenes: ●●●○○ Production: CO₂ extraction and THC extraction by distillation | > 80% | •          | -           | _     | A000637 |  |